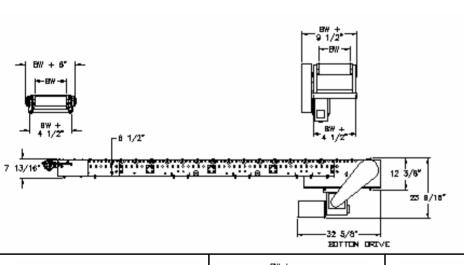

ROLLER BED BELT CONVEYOR

1700 Division Street, New London, WI 54961 Phone: (920) 982-4030; Fax: (920) 982-6800

**Lengths:** 5' – 100' (6" Increments)

Website: www.nleco.com

This heavy-duty, industrial-use conveyor is made with a with a roller bed carrying surface that reduces friction to increase loadmoving capacity with lower power requirements.

Widths: Up to 36" **Drive Pulley:** 8" Dia Crown Face Rubber Lagged x 1-7/16"

**Infeed Pulley:** 4" Dia Crown Face Take Up x 1-3/16"

Standard Speed: 60 FPM Frame: 6 1/2" x 1 1/4" Deep x 12 Gauge

**Standard Motor**: 1/2 HP 230/460/3/60 TEFC Bearings: Grease Sealed

**Standard Rollers:** 2" Diameter x 16 Ga with 716" Hex Shaft Standard Drive: Bottom Mount, Right Side

on 6" Centers

**Standard Belt:** Black PVC 120, Clipper Lacing **Standard Supports:** 30" Top of Roller