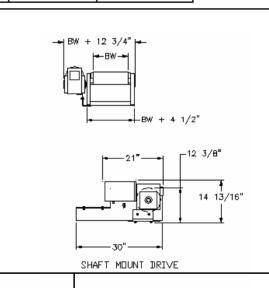

**Standard Rollers:** 2" Diameter x 16 Ga with 716" Hex Shaft Standard Drive: Bottom Mount, Right Side

on 6" Centers

**Standard Belt:** Black PVC 120, Clipper Lacing **Standard Supports:** 30" Top of Roller