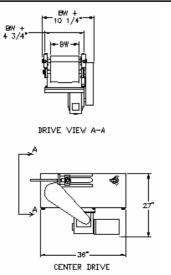

**Standard Rollers:** 2" Diameter x 16 Ga with 716" Hex Shaft Standard Drive: Bottom Mount, Right Side

on 6" Centers

**Standard Belt:** Black PVC 120, Clipper Lacing **Standard Supports:** 30" Top of Roller