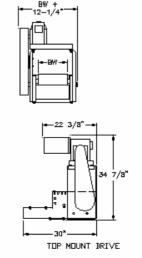

Widths: Up to 36" **Drive Pulley:** 8" Dia Crown Face Rubber Lagged x 1-7/16"

**Infeed Pulley:** 4" Dia Crown Face Take Up x 1-3/16"

Standard Speed: 60 FPM Frame: 6 1/2" x 1 1/4" Deep x 12 Gauge

**Standard Motor**: 1/2 HP 230/460/3/60 TEFC Bearings: Grease Sealed

**Standard Rollers:** 2" Diameter x 16 Ga with 716" Hex Shaft Standard Drive: Bottom Mount, Right Side

on 6" Centers

**Standard Belt:** Black PVC 120, Clipper Lacing **Standard Supports:** 30" Top of Roller

| BELT WIDTH:  | 8"  | 12" | 18" | 24" | 30" | 36" |  |
|--------------|-----|-----|-----|-----|-----|-----|--|
| FRAME WIDTH: | 10" | 14" | 20" | 26" | 32" | 36" |  |