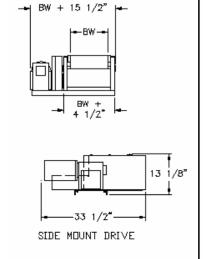

**Standard Rollers:** 2" Diameter x 16 Ga with 716" Hex Shaft Standard Drive: Bottom Mount, Right Side

on 6" Centers

**Standard Belt:** Black PVC 120, Clipper Lacing **Standard Supports:** 30" Top of Roller