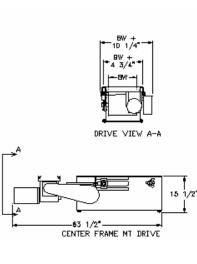

Widths: Up to 36" **Drive Pulley:** 8" Dia Crown Face Rubber Lagged x 1-7/16"

**Infeed Pulley:** 4" Dia Crown Face Take Up x 1-3/16"

Standard Speed: 60 FPM Frame: 6 1/2" x 1 1/4" Deep x 12 Gauge

**Standard Motor**: 1/2 HP 230/460/3/60 TEFC Bearings: Grease Sealed

**Standard Rollers:** 2" Diameter x 16 Ga with 716" Hex Shaft Standard Drive: Bottom Mount, Right Side

on 6" Centers

**Standard Belt:** Black PVC 120, Clipper Lacing **Standard Supports:** 30" Top of Roller

| BELT WIDTH:  | 8"  | 12" | 18" | 24" | 30" | 36" |  |
|--------------|-----|-----|-----|-----|-----|-----|--|
| FRAME WIDTH: | 10" | 14" | 20" | 26" | 32" | 36" |  |